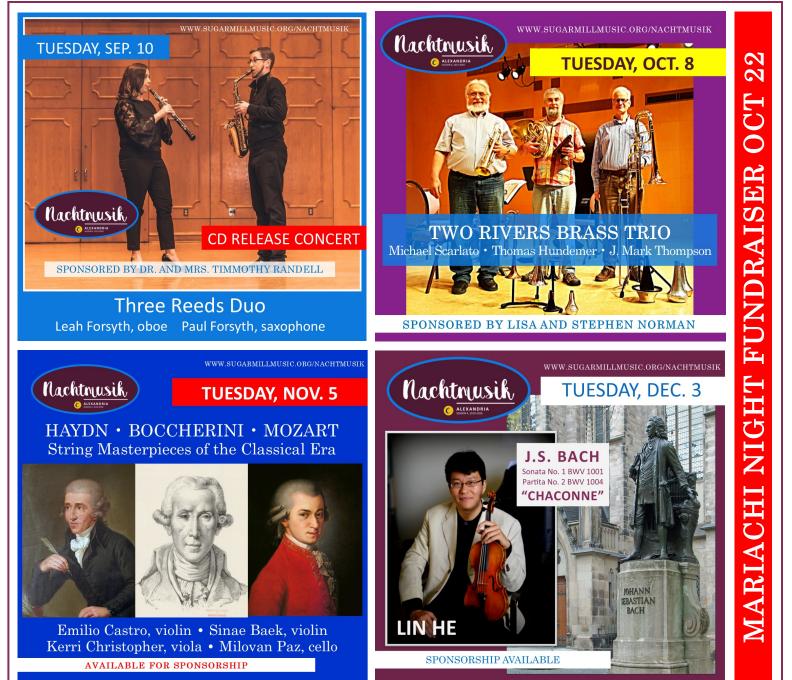

## FALL 2019 OUR FOURTH SEASON

Admission: \$12. Students, \$6. Can't afford it? Come anyway; everyone is welcome.
The fourth season of Nachtmusik concerts provides a brilliant array of chamber music performed by some of our region's finest classical musicians in an intimate, friendly and fun environment.
With each concert annotated by Jackson Harmeyer, music scholar, it is a great way to introduce yourself or your students to the masters of music. Learn more at www.sugarmillmusic.org/nachtmusik.

PLACE: The Sylvan Center, 1264 Canterbury Drive, Alexandria. TIME: Doors open at 6:45 pm, Music at 7:15.